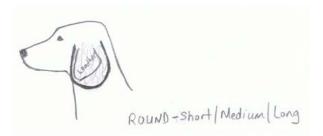

IDE ROUSTRS SHAPED TO THE LEGS SHAVED SAME AS BODY

### TUBE / WIDE TROUSERS / SHAPED TO LEG / SHAVED SAME AS BODY

## **Cockapoo Feet Styles**

ROUND / CAT / SHAVED SAME AS LEGS. Option: Shave between toes / tops of toes (clean feet)

SHAVED LEGS ROIAN CAT

OPTION - SHAVE BETWEEN TOES OR TOPS OF TOES.

## **Cockapoo Head Styles**

#### **ROUND:** Short / Medium.



#### **DOME:** Short / Medium.



#### Natural: Shaggy



#### Shaved: Same as body



## **Cockapoo Muzzle/Beard Styles**

#### MUZZLES: Round / Flat sides



#### BEARDS: Round (Short/Medium) / Straight (Short/Medium/Long)



#### MOUSTACHES: Flat and clear across top of nose or full from top of nose



#### FRINGE/VISOR: Curved up and back or straight up and back



## Cockapoo Ear Styles

#### ROUND: Short / Medium / Long



STRAIGHT: Short / Medium / Long



#### TRIMMED TO LEATHER: Edges trimmed to leather, top of leather remains full.



SHAVED TO LEATHER: Various lengths

SHAVED TO LEATHER

## **Cockapoo Tail Styles**

FAN: Flat top and rounded underneath from end to end.

FAN Flat top with rounded bottom

**CARROT / BOTTLE BRUSH:** Same length all over in the shape of a carrot or bottle brush.

CARROT/ BOTTLE BRUSH -same length all over

#### NATURAL: Minimal tidying



#### SHAVED SAME AS THE BODY: Various lengths