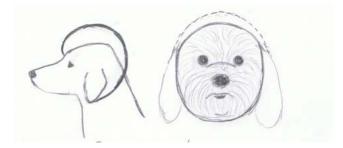

## **Cockapoo Body Styles**

LAMB: body is shorter in length than the legs. Feet can be round or shaved. TEDDY BEAR: same length on body and legs. SHAVE ALL OFF: saved all over body and legs to desired length.



## **Cockapoo Leg Styles**

# TUBE LEGS WIDE ROUSTRS SHAPED TO THE LEGS SHAVED SAME AS BODY

### TUBE / WIDE TROUSERS / SHAPED TO LEG / SHAVED SAME AS BODY

## **Cockapoo Feet Styles**

ROUND / CAT / SHAVED SAME AS LEGS. Option: Shave between toes / tops of toes (clean feet)

SHAVED LEGS ROIAN CAT

OPTION - SHAVE BETWEEN TOES OR TOPS OF TOES.

## **Cockapoo Head Styles**

#### **ROUND:** Short / Medium.



#### **DOME:** Short / Medium.



#### Natural: Shaggy



#### Shaved: Same as body



## **Cockapoo Muzzle/Beard Styles**

#### MUZZLES: Round / Flat sides



#### BEARDS: Round (Short/Medium) / Straight (Short/Medium/Long)



#### MOUSTACHES: Flat and clear across top of nose or full from top of nose



#### FRINGE/VISOR: Curved up and back or straight up and back



## Cockapoo Ear Styles

#### ROUND: Short / Medium / Long



STRAIGHT: Short / Medium / Long



#### TRIMMED TO LEATHER: Edges trimmed to leather, top of leather remains full.



SHAVED TO LEATHER: Various lengths

SHAVED TO LEATHER

## **Cockapoo Tail Styles**

FAN: Flat top and rounded underneath from end to end.

FAN Flat top with rounded bottom

**CARROT / BOTTLE BRUSH:** Same length all over in the shape of a carrot o