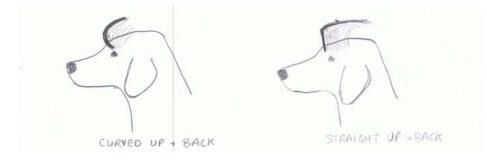

desired length.



## **Cockapoo Leg Styles**

# TUBE LEGS WIDE ROUSTRS SHAPED TO THE LEGS SHAVED SAME AS BODY

### TUBE / WIDE TROUSERS / SHAPED TO LEG / SHAVED SAME AS BODY

## **Cockapoo Feet Styles**

ROUND / CAT / SHAVED SAME AS LEGS. Option: Shave between toes / tops of toes (clean feet)

SHAVED LEGS ROIAN CAT

OPTION - SHAVE BETWEEN TOES OR TOPS OF TOES.

## **Cockapoo Head Styles**

#### **ROUND:** Short / Medium.



#### **DOME:** Short / Medium.



#### Natural: Shaggy



#### Shaved: Same as body



## **Cockapoo Muzzle/Beard Styles**

#### MUZZLES: Round / Flat sides



#### BEARDS: Round (Short/Medium) / Straight (Short/Medium/Long)



#### MOUSTACHES: Flat and clear across top of nose or full from top of nose



#### FRINGE/VISOR: Curved up and back or straight up and back



## Cockapoo Ear Styles

#### ROUND: Short / Medium / Long



STRAIGHT: Short / Medium / Long



#### TRIMMED TO LEATHER: Edges trimmed to leather, top of leather remains full.



SHAVED TO LEATHER: Various lengths

SHAVED TO LEATHER

## **Cockapoo Tail Styles**

FAN: Flat top and rounded underneath from end to end.

FAN Flat top with rounded bottom

**CARROT / BOTTLE BRUSH:** Same length all over in the shape of a carrot or bottle brush.

CARROT/ BOTTLE BRUSH -same length all over

#### NATURAL: Minimal tidying



#### SHAVED SAME AS THE BODY: Various lengths