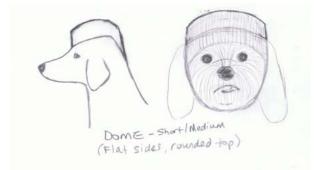

## **Cockapoo Body Styles**

LAMB: body is shorter in length than the legs. Feet can be round or shaved. TEDDY BEAR: same length on body and legs. SHAVE ALL OFF: saved all over body and legs to desired length.



## **Cockapoo Leg Styles**

# TUBE LEGS WIDE ROUSTRS SHAPED TO THE LEGS SHAVED SAME AS BODY

### TUBE / WIDE TROUSERS / SHAPED TO LEG / SHAVED SAME AS BODY

## **Cockapoo Feet Styles**

ROUND / CAT / SHAVED SAME AS LEGS. Option: Shave between toes / tops of toes (clean feet)

SHAVED LEGS ROIAN CAT

OPTION - SHAVE BETWEEN TOES OR TOPS OF TOES.

## **Cockapoo Head Styles**

#### **ROUND:** Short / Medium.



#### **DOME:** Short / Medium.



#### Natural: Shaggy



#### Shaved: Same as body



## **Cockapoo Muzzle/Beard Styles**

#### MUZZLES: Round / Flat sides



#### BEARDS: Round (Short/Medium) / Straight (Short/Medium/Long)



#### MOUSTACHES: Flat and clear across top of nose or full from top of nose



#### FRINGE/VISOR: Curved up and back or straight up and back



## Cockapoo Ear Styles

#### ROUND: Short / Medium / Long



STRAIGHT: Short / Medium / Long



#### TRIMMED TO LEATHER: Edges trimmed to leather, top of leather remains full.



SHAVED TO LEATHER: Various lengths

SHAVED TO LEATHER

## **Cockapoo Tail Styles**

FAN: Flat top and rounded underneath from end to end.

FAN Flat top with rounded bottom

**CARROT / BOTTLE BRUSH:** Same length all over in the shape of a carrot or bottle brush.

CARROT/ BOTTLE BR