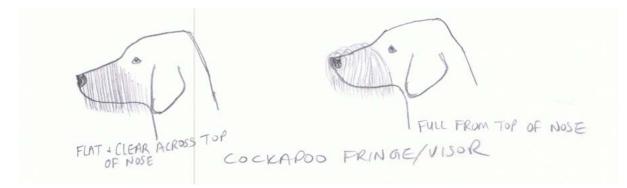

on body and legs. SHAVE ALL OFF: saved all over body and legs to desired length.



## **Cockapoo Leg Styles**

# TUBE LEGS WIDE ROUSTRS SHAPED TO THE LEGS SHAVED SAME AS BODY

### TUBE / WIDE TROUSERS / SHAPED TO LEG / SHAVED SAME AS BODY

## **Cockapoo Feet Styles**

ROUND / CAT / SHAVED SAME AS LEGS. Option: Shave between toes / tops of toes (clean feet)

SHAVED LEGS ROIAN CAT

OPTION - SHAVE BETWEEN TOES OR TOPS OF TOES.

## **Cockapoo Head Styles**

#### **ROUND:** Short / Medium.



#### **DOME:** Short / Medium.



#### Natural: Shaggy



#### Shaved: Same as body



## **Cockapoo Muzzle/Beard Styles**

#### MUZZLES: Round / Flat sides



#### BEARDS: Round (Short/Medium) / Straight (Short/Medium/Long)



#### MOUSTACHES: Flat and clear across top of nose or full from top of nose



#### FRINGE/VISOR: Curved up and back or straight up and back



## Cockapoo Ear Styles

#### ROUND: Short / Medium / Long



STRAIGHT: Short / Medium / Long



#### TRIMMED TO LEATHER: Edges trimmed to leather, top of leather remains full.



SHAVED TO LEATHER: Various lengths

SHAVED TO LEATHER

## **Cockapoo Tail Styles**

FAN: Flat top and rounded underneath from end to end.

FAN Flat top with rounded bottom

**CARROT / BOTTLE BRUSH:** Same length all over in the shape of a carrot or bottle brush.

CARROT/ BOTTLE BRUSH -same length all over

#### NATURAL: Minimal tidying



#### SHAVED SAME AS THE BODY: Various lengths