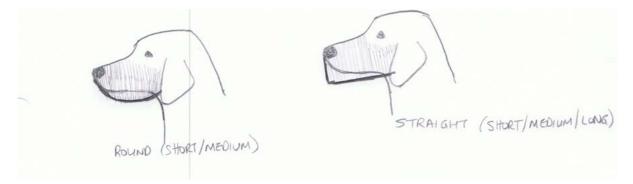

r in length than the legs. Feet can be round or shaved. TEDDY BEAR: same length on body and legs. SHAVE ALL OFF: saved all over body and legs to desired length.



## **Cockapoo Leg Styles**

# TUBE LEGS WIDE ROUSTRS SHAPED TO THE LEGS SHAVED SAME AS BODY

### TUBE / WIDE TROUSERS / SHAPED TO LEG / SHAVED SAME AS BODY

## **Cockapoo Feet Styles**

ROUND / CAT / SHAVED SAME AS LEGS. Option: Shave between toes / tops of toes (clean feet)

SHAVED LEGS ROIAN CAT

OPTION - SHAVE BETWEEN TOES OR TOPS OF TOES.

## **Cockapoo Head Styles**

#### **ROUND:** Short / Medium.



#### **DOME:** Short / Medium.



#### Natural: Shaggy



#### Shaved: Same as body



## **Cockapoo Muzzle/Beard Styles**

#### MUZZLES: Round / Flat sides



#### BEARDS: Round (Short/Medium) / Straight (Short/Medium/Long)



#### MOUSTACHES: Flat and clear across top of nose or full from top of nose



#### FRINGE/VISOR: Curved up and back or straight up and back



## Cockapoo Ear Styles

#### ROUND: Short / Medium / Long



STRAIGHT: Short / Medium / Long



#### TRIMMED TO LEATHER: Edges trimmed to leather, top of leather remains full.



SHAVED TO LEATHER: Various lengths

SHAVED TO LEATHER

## **Cockapoo Tail Styles**

FAN: Flat top and rounded underneath from end to end.

FAN Flat top with rounded bottom

**CARROT / BOTTLE BRUSH:** Same length all over in the shape of a carrot or bottle brush.

CARROT/ BOTTLE BRUSH -same length all over

#### NATURAL: Minimal tidying



#### SHAVED SAME AS THE BODY: Various lengths