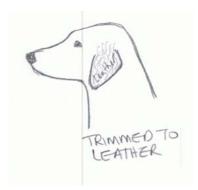

#### TRIMMED TO LEATHER: Edges trimmed to leather, top of leather remains full.

SHAVED TO LEATHER: Various lengths

SHAVED TO LEATHER