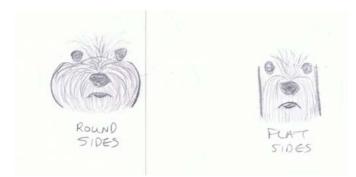

## **Cockapoo Body Styles**

LAMB: body is shorter in length than the legs. Feet can be round or shaved. TEDDY BEAR: same length on body and legs. SHAVE ALL OFF: saved all over body and legs to desired length.



## **Cockapoo Leg Styles**

# TUBE LEGS WIDE ROUSTRS SHAPED TO THE LEGS SHAVED SAME AS BODY

### TUBE / WIDE TROUSERS / SHAPED TO LEG / SHAVED SAME AS BODY

## **Cockapoo Feet Styles**

ROUND / CAT / SHAVED SAME AS LEGS. Option: Shave between toes / tops of toes (clean feet)

SHAVED LEGS ROIAN CAT

OPTION - SHAVE BETWEEN TOES OR TOPS OF TOES.

## **Cockapoo Head Styles**

#### **ROUND:** Short / Medium.



#### **DOME:** Short / Medium.



#### Natural: Shaggy



#### Shaved: Same as body



## **Cockapoo Muzzle/Beard Styles**

#### MUZZLES: Round / Flat sides



#### BEARDS: Round (Short/Medium) / Straight (Short/Medium/Long)



#### MOUSTACHES: Flat and clear across top of nose or full from top of nose



#### FRINGE/VISOR: Curved up and back or straight up and back



## Cockapoo Ear Styles

#### ROUND: Short / Medium / Long



STRAIGHT: Short / Medium / Long



#### TRIMMED TO LEATHER: Edges trimmed to leather, top of leather remains full.



SHAVED TO LEATHER: Various lengths

SHAVED TO LEATHER

## **Cockapoo Tail Styles**

FAN: Flat top and rounded underneath from end to end.

FAN Flat top with rounded bottom

**CARROT / BOTTLE BRUSH:** Same length all over in the shape of a carrot or bottle brush.

CARROT/ BOTTLE BRUSH -same length all over

#### NATURAL: Minimal tidying



#### SHAVED SAME AS THE BODY: Various lengths