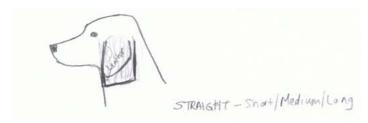

ED SAME AS BODY

### TUBE / WIDE TROUSERS / SHAPED TO LEG / SHAVED SAME AS BODY

## **Cockapoo Feet Styles**

ROUND / CAT / SHAVED SAME AS LEGS. Option: Shave between toes / tops of toes (clean feet)

SHAVED LEGS ROIAN CAT

OPTION - SHAVE BETWEEN TOES OR TOPS OF TOES.

## **Cockapoo Head Styles**

#### **ROUND:** Short / Medium.



#### **DOME:** Short / Medium.



#### Natural: Shaggy



#### Shaved: Same as body



## **Cockapoo Muzzle/Beard Styles**

#### MUZZLES: Round / Flat sides



#### BEARDS: Round (Short/Medium) / Straight (Short/Medium/Long)



#### MOUSTACHES: Flat and clear across top of nose or full from top of nose



#### FRINGE/VISOR: Curved up and back or straight up and back



## Cockapoo Ear Styles

#### ROUND: Short / Medium / Long



STRAIGHT: Short / Medium / Long



#### TRIMMED TO LEATHER: Edges trimmed to leather, top of leather remains full.



SHAVED TO LEATHER: Various lengths

SHAVED TO LEATHER

## **Cockapoo Tail Styles**

FAN: Flat top and rounded underneath from end to end.

FAN Flat top with rounded bottom

**CARROT / BOTTLE BRUSH:** Same length all over in the shape of a carrot or bottle brush.

CARROT/ BOTTLE BRUSH -same length all over

#### NATURAL: Minimal tidying



#### SHAVED SAME AS THE BODY: Various lengths