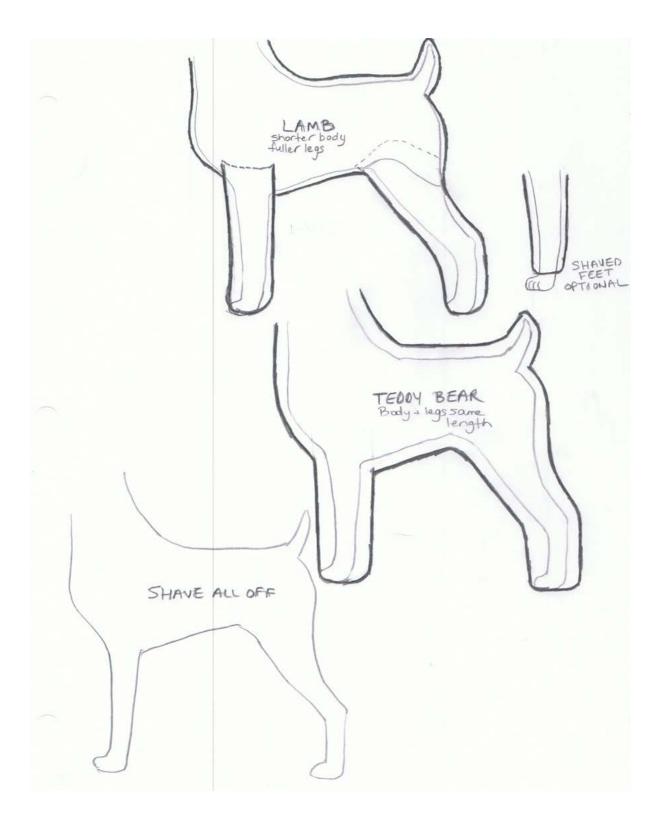

## **Cockapoo Body Styles**

LAMB: body is shorter in length than the legs. Feet can be round or shaved. TEDDY BEAR: same length on body and legs. SHAVE ALL OFF: saved all over body and legs to desired length.