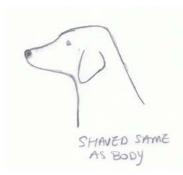

## **Cockapoo Body Styles**

LAMB: body is shorter in length than the legs. Feet can be round or shaved. TEDDY BEAR: same length on body and legs. SHAVE ALL OFF: saved all over body and legs to desired length.



## **Cockapoo Leg Styles**

# TUBE LEGS WIDE ROUSTRS SHAPED TO THE LEGS SHAVED SAME AS BODY

### TUBE / WIDE TROUSERS / SHAPED TO LEG / SHAVED SAME AS BODY

## **Cockapoo Feet Styles**

ROUND / CAT / SHAVED SAME AS LEGS. Option: Shave between toes / tops of toes (clean feet)

SHAVED LEGS ROIAN CAT

OPTION - SHAVE BETWEEN TOES OR TOPS OF TOES.

## **Cockapoo Head Styles**

#### **ROUND:** Short / Medium.



#### **DOME:** Short / Medium.



#### Natural: Shaggy



#### Shaved: Same as body



## **Cockapoo Muzzle/Beard Styles**

#### MUZZLES: Round / Flat sides



#### BEARDS: Round (Short/Medium) / Straight (Short/Medium/Long)



#### MOUSTACHES: Flat and clear across top of nose or full from top of nose



#### FRINGE/VISOR: Curved up and back or straight up and back



## Cockapoo Ear Styles

#### ROUND: Short / Medium / Long



STRAIGHT: Short / Medium / Long



#### TRIMMED TO LEATHER: Edges trimmed to leather, top of leather remains full.



SHAVED TO LEATHER: Various lengths

SHAVED TO LEATHER

## **Cockapoo Tail Styles**

FAN: Flat top and rounded underneath from end to end.

FAN Flat top with rounded bottom

**CARROT / BOTTLE BRUSH:** Same length all over in the shape of a carrot or bottle brush.

CARROT/ BOTTLE BRUSH -same length all over

#### NATURAL: Minimal tidy