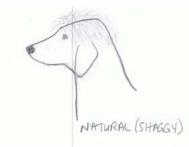

## **Cockapoo Body Styles**

LAMB: body is shorter in length than the legs. Feet can be round or shaved. TEDDY BEAR: same length on body and legs. SHAVE ALL OFF: saved all over body and legs to desired length.



## **Cockapoo Leg Styles**

# TUBE LEGS WIDE ROUSTRS SHAPED TO THE LEGS SHAVED SAME AS BODY

### TUBE / WIDE TROUSERS / SHAPED TO LEG / SHAVED SAME AS BODY

## **Cockapoo Feet Styles**

ROUND / CAT / SHAVED SAME AS LEGS. Option: Shave between toes / tops of toes (clean feet)

SHAVED LEGS ROIAN CAT

OPTION - SHAVE BETWEEN TOES OR TOPS OF TOES.

## **Cockapoo Head Styles**

#### **ROUND:** Short / Medium.



#### **DOME:** Short / Medium.



#### Natural: Shaggy



#### Shaved: Same as body



## **Cockapoo Muzzle/Beard Styles**

#### MUZZLES: Round / Flat sides



#### BEARDS: Round (Short/Medium) / Straight (Short/Medium/Long)



#### MOUSTACHES: Flat and clear across top of nose or full from top of nose



#### FRINGE/VISOR: Curved up and back or straight up and back



## Cockapoo Ear Styles

#### ROUND: Short / Medium / Long



STRAIGHT: Short / Medium / Long



#### TRIMMED TO LEATHER: Edges trimmed to leather, top of leather remains full.



SHAVED TO LEATHER: Various lengths

SHAVED TO LEATHER

## **Cockapoo Tail Styles**

FAN: Flat top and rounded underneath from end to end.

FAN Flat top with rounded bottom

**CARROT / BOTTLE BRUSH:** Same length all over in the shape of a carrot or bottle brush.

CARROT/ BOTTLE BRUSH -same length all ove