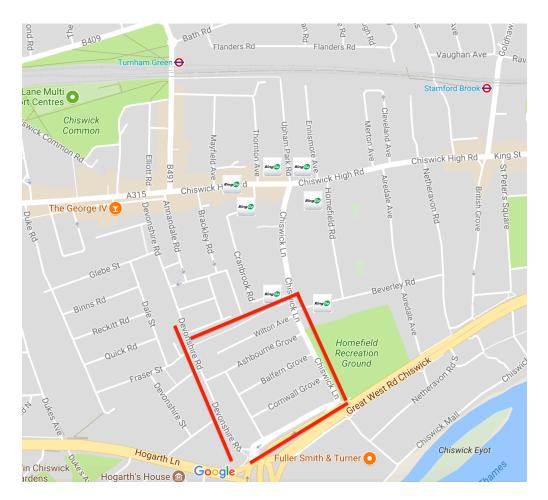

## **Controlled parking zones**

The streets around Dogtown leading from Chiswick High Road have parking restrictions from 9am to 7pm Monday to Saturday.

To park in this area you will need to find a pay & display space and to save worrying about change all spaces can be booked using Ringo. The nearest spaces are shown on the map below but there are more.

The area inside of the red lines on the map below has parking restrictions between 9.30am-12.30pm & 4.30pm-6.30pm Monday to Friday and 9.30am-12.30pm Saturday but at other times you can park for free. This parking zone starts within 400 meters of our shop.